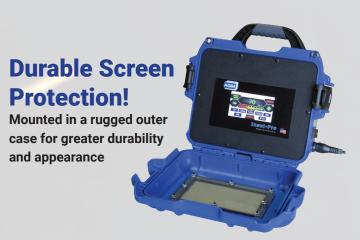

## Insul-Pro

**PIN WELDER** 

- Small, fast & lightweight just 11.5 lbs!
- Newest technology
- Less than 1 second recharge for pin welding
- Intuitive touchscreen interface with preset values
- Set-Point discharge: Unit discharges directly to a new setpoint without discharging completely
- Universal input voltage
- Low input voltage capability
- Thermal and voltage protection indicators to protect the unit from damage due to overheating or poor input power