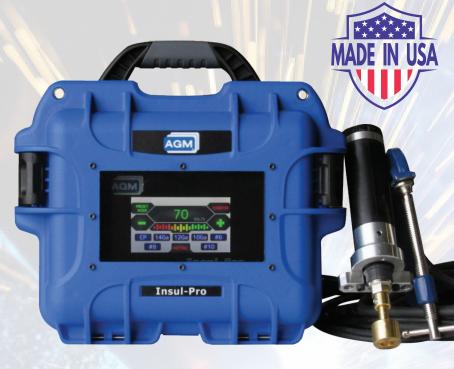

## Insul-Pro

**PIN WELDER** 

- Small, fast & lightweight just 11.5 lbs!
- Newest technology
- Less than 1 second recharge for pin welding
- Intuitive touchscreen interface with preset values
- Set-Point discharge: Unit discharges directly to a new setpoint without discharging completely
- Universal input voltage
- Low input voltage capability
- Thermal and voltage protection indicators to protect the unit from damage due to overheating or poor input power

## **Complete System Includes**

AGM Insul-Pro Power Supply

· Ground Cable Assembly

· Phenolic CD Foot

7" Legs

IPG Gun w/15' Cable

## **Specifications**

Weld Range: Pins up to 10GA

Studs up to #10

Duty Cycle: 15-30 pins per minute

Primary Power: Universal Input: 85-250VAC

@ 60/60Hz

Fusing Requirement: 7A

Charge Voltage: 35-100VDC

Dimensions: 12.5" x 9.8" x 8.0"

Weight: 11.5 lbs.