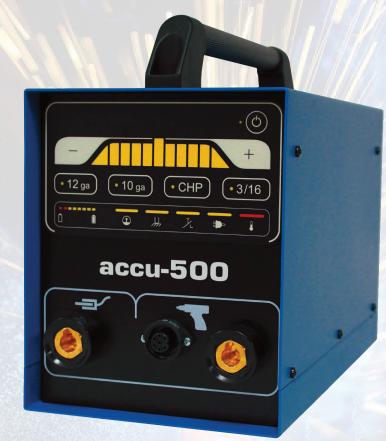

## **ACCU-500**

## **BATTERY OPERATED PIN WELDER**

- Battery powered for portability
- · Lightweight only 22 lbs.
- Up to 1,000 welds per charge
- Push button control with library
- Weld and charge at the same time
- German engineering
- Designed specifically for insulation fastening

## **Specifications**

Welding Process: Capacitor Discharge

12ga-3/16 diameter (#10) Welding Range:

Charging Voltage: 50-100v Capacitance: 100,000 µf Power Source: Capacitor

100V to 240V, 50/60HZ, 10A Primary Power: