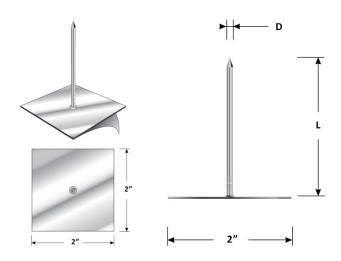

## **SELF-ADHERING TACTOO® HANGERS**

TACTOO<sup>®</sup> Self-Adhering Hangers are designed to attach insulation to clean, dry, smooth, non-porous surfaces. After the hanger is installed, the insulation is impaled over the spindle & secured with a self-locking washer. Due to the nature of adhesives, it is important that the user read & follow the guidelines. It is the responsibility of the user to determine the suitability of the intended application.

| Specifications                                   |                  |        |
|--------------------------------------------------|------------------|--------|
| D                                                | Р                | L      |
| 12 ga (.106)                                     | 2" Square w/tape | 1"     |
| 12 ga (.106)                                     | 2" Square w/tape | 1-5/8" |
| 12 ga (.106)                                     | 2" Square w/tape | 2"     |
| 12 ga (.106)                                     | 2" Square w/tape | 2-1/2" |
| 12 ga (.106)                                     | 2" Square w/tape | 3-1/2" |
| 12 ga (.106)                                     | 2" Square w/tape | 4-1/2" |
| 12 ga (.106)                                     | 2" Square w/tape | 5-1/2" |
| 12 ga (.106)                                     | 2" Square w/tape | 6-1/2" |
| 12 ga (.106)                                     | 2" Square w/tape | 8"     |
| Standard Langtha listed shave. Other langtha and |                  |        |

Standard Lengths listed above. Other lengths and diameters available as Special Order.